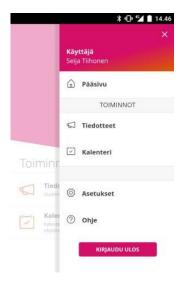

# Instructions and settings

The program's main menu (top right corner) includes:

# Settings

- You can switch the default language of the application.

Help

- Information and instructions for the use of the application.

Select a child to start registering day-care schedules.

|          | C<br>Charlotte                               | - |
|----------|----------------------------------------------|---|
|          | 0 • 0                                        |   |
| Toiminne | ot                                           |   |
|          | <b>Tiedotteet</b><br>Uusimmat tiedotteet.    | > |
| ('7')    | Hoitoajat<br>ChildScheduleServiceDescription | > |