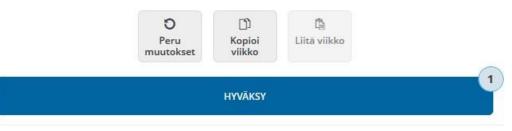

There must be a schedule or absence for every weekday before you can save the information by selecting Confirm.

It is not necessary to confirm each week separately; you can register schedules for several weeks and then confirm them all together.

#### You can easily copy the selected week to several weeks with the copy function.

Before sending the information, the application displays a summary of the saved weeks.

|    | 1.Maria Björkbacke | ns förskola - Freja |
|----|--------------------|---------------------|
| VK |                    |                     |
| 17 | 37h 0min           | ✓ Näyt              |
|    | EDELLINEN          | LĀHETÄ              |