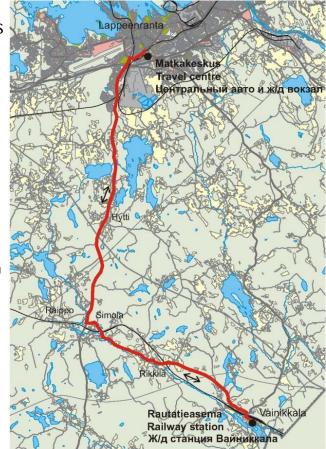

## TAXI CONNECTIONS TO TRAINS TO AND FROM RUSSIA

As of 1 July 2019, the Taksi Saimaa taxi service will provide connections to the Allegro and Tolstoi trains as follows: Lappeenranta (Travel Centre) – Vainikkala railway station – Lappeenranta (Travel Centre).